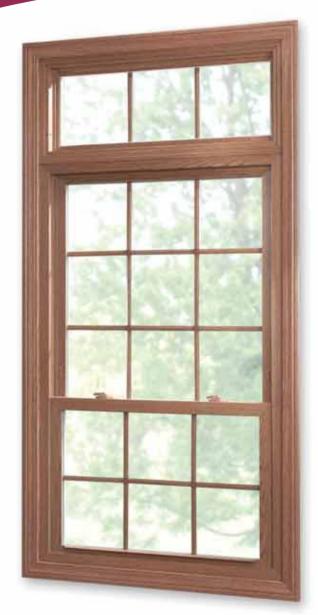

### Double-Hung Windows Keep Your Home Safe & Snug

When the weather outside turns frightful, you can rely on our heavy-walled, multi-chambered, double-hung model to keep you safe from the elements. *Hawthorne* double-hung windows are rigorously engineered and tested to be weather-tight and energy efficient. The balance system is guaranteed to operate for life without ever needing adjustment.

### **Double-Hung Features**

Non-corrosive hardware includes a lifetime of trouble-free performance, no matter what the environment

- (1) Cam Lock action draws sash closer together for positive lock
- (2) Interlocking Meeting Rail: Integral interlock provides additional security

#### **ACCESSORIES**

Select from many popular options to further enhance the appearance of your windows. Choices include colonial or brass grids that fit securely within the insulating glass space, laminated wood grain interiors, special designer glass, obscure glass, or one of our complete bow and bay systems. Accessory offerings vary from one Alliance member to the next based on geographical and regional demands. Please check with your regional Alliance manufacturer for details.