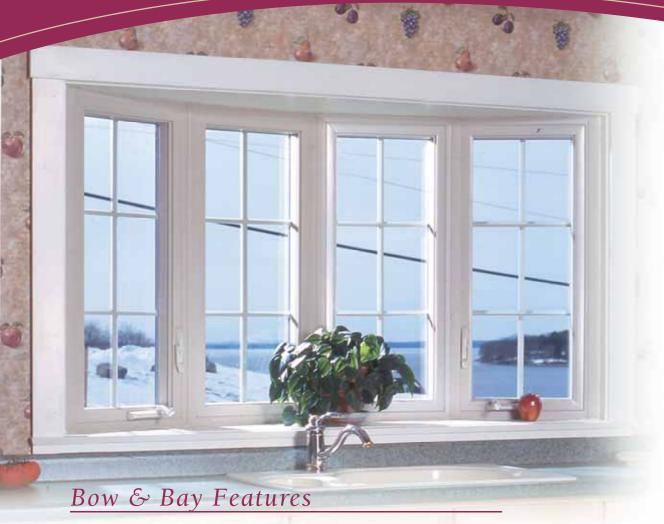

#### **ACCESSORIES**

Select from many popular options to further enhance the appearance of your windows. Choices include colonial or brass grids that fit securely within the insulating glass space, laminated wood grain interiors, special designer glass, obscure glass, or one of our complete bow and bay systems. Accessory offerings vary from one Alliance member to the next based on geographical and regional demands. Please check with your regional Alliance manufacturer for details.