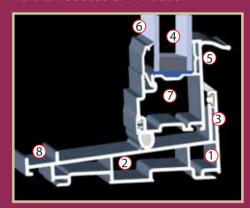

#### ANATOMY OF EFFICIENCY

Energy efficient Hawthorne windows provide an effective barrier to any weather condition.

- (1) Heavy Walled (0.070") PVC framing acts as natural insulator
- (2) Closed cell compression seal at sloped sill resists air and water penetration
- (3) Fin-Seal weather stripping at sill further reduces air infiltration

- (4) 3/4" Insulating glass provides optimum energy efficiency
- (5) Dual hollows at lift rail add strength and insulation
- (6) InnovativE™ high performance glass utilizes low 'E' coating specifically engineered for local requirements
- (7) "Warm edge" low conductance spacer resists energy flow through the edge of glass
- (8) Rigid leg on sill prevents "screen rattle", even on windy days.